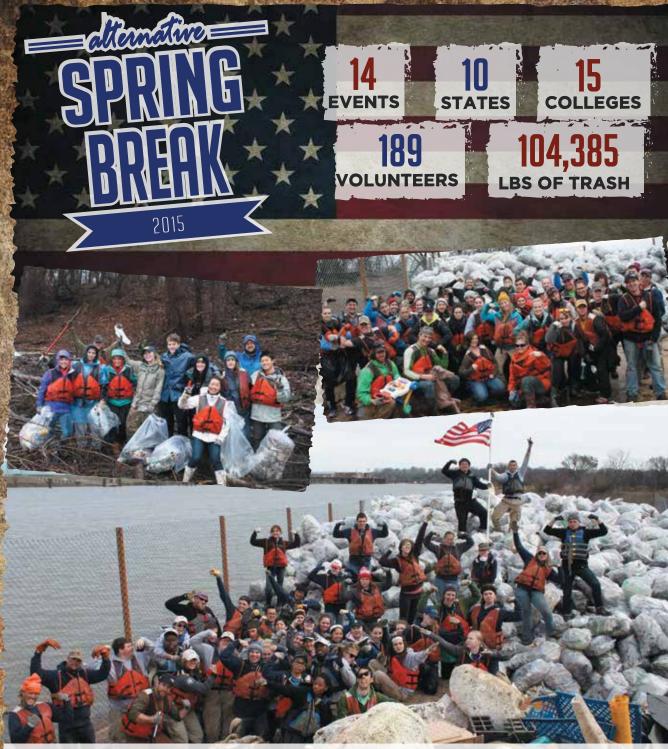

volunteered with LL&W for several years and participated in an Alternative Spring break which all led to his employment with LL&W in 2011. . He graduated from Black Hawk College in 2009 and attended Western Illinois University. In his spare time, J.B. enjoys doing sound and lights for local Q.C. band favorite, The Dawn, sailing, and avidly following American Ninja Warrior.