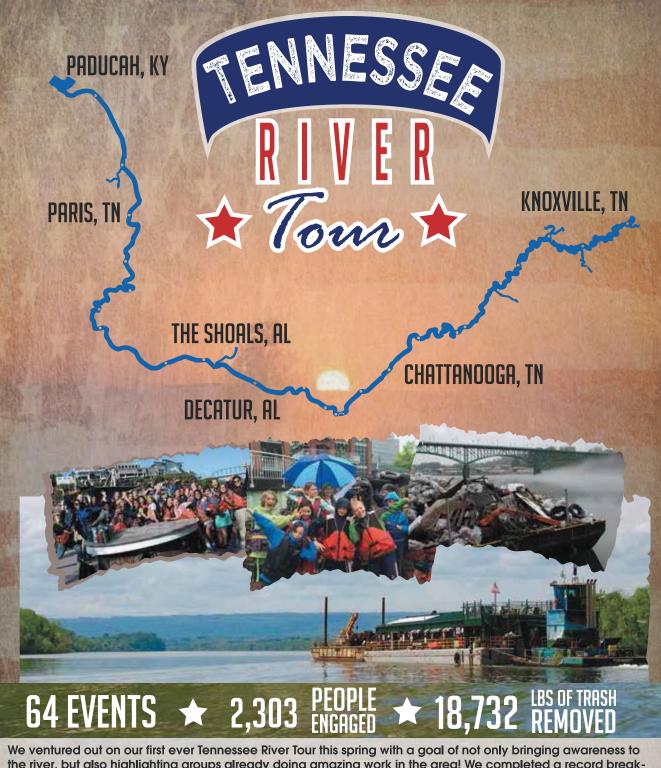

ion! Of those, 3,115 were planted at events in Knoxville, TN, Chattanooga, TN, and Maxwell, IA. The LL&W Tree Nursery (Davenport, IA) ramped up local volunteer opportunities in the spring/summer! Quad City Area volunteers joined together for 8 beautification events to help us keep the nursery in tiptop shape. In May, another 200,000 acorns were planted in preparation for harvest in 2017.



Our 2015 Invasive Species Removal (ISR) season was one for the books! We nearly doubled our ISR volunteers from the year prior--showing interest in these needed events is sprouting! The "A-Team" DJ bus returned to motivate volunteers as they fearlessly chopped, lopped, and pulled 10.75 acres of honeysuckle from Illiniwek Forest Preserve in Hampton, IL and Rock Springs Conservation Area in Decatur, IL.



the river, but also highlighting groups already doing amazing work in the area! We completed a record breaking 64 events in 8 weeks: 6 tree plantings, 22 educational workshops, 6 speaker series, 5 press conferences, 4 community cleanups, 6 open houses, 6 partner celebration parties, and 9 crew cleanups.





Our operations were ramped to the next level this year with the addition of a new barge, mini truckable towboat, and John Deere excavator! The new operations will transform boat loads of debris into barge loads--making the work of retrieving those oversized items much safer and much more efficient! We set a new goal of removing 1 million pounds of trash from U.S. rivers in the upcoming season.



SPECIAL THANKS

TO













Ingram | Jeffboat | Pierce Manufacturing The Shearer Gro